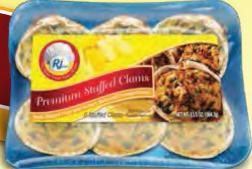

### Retail

Premium Stuffed Clams

\*Percent Daily Values are based on a 2,000 calorie diet. Your daily values may be higher or lower depending on your calorie needs.

| Food Service |                                                                                       |                                                                |                                                            |
|--------------|---------------------------------------------------------------------------------------|----------------------------------------------------------------|------------------------------------------------------------|
| F00203       | Premium Stuffed Clams<br>2.25 oz. / 4 oz. w/shell<br>36-4 oz. clams per box/9 lb. box | 2 boxes per case / 72-4 oz. clams per case<br>18 lbs. per case | 72 cases per pallet /144 boxes / 5,184 clams<br>1,296 lbs. |
| Retail       |                                                                                       |                                                                |                                                            |
| R00203       | Premium Stuffed Clams / 6 clams per tray<br>1.5 lbs. per tray w/shell                 | 12 trays per case / 72 clams per case<br>18 lbs. per case      | 72 cases per pallet /864 trays / 5,184 clams<br>1,296 lbs. |