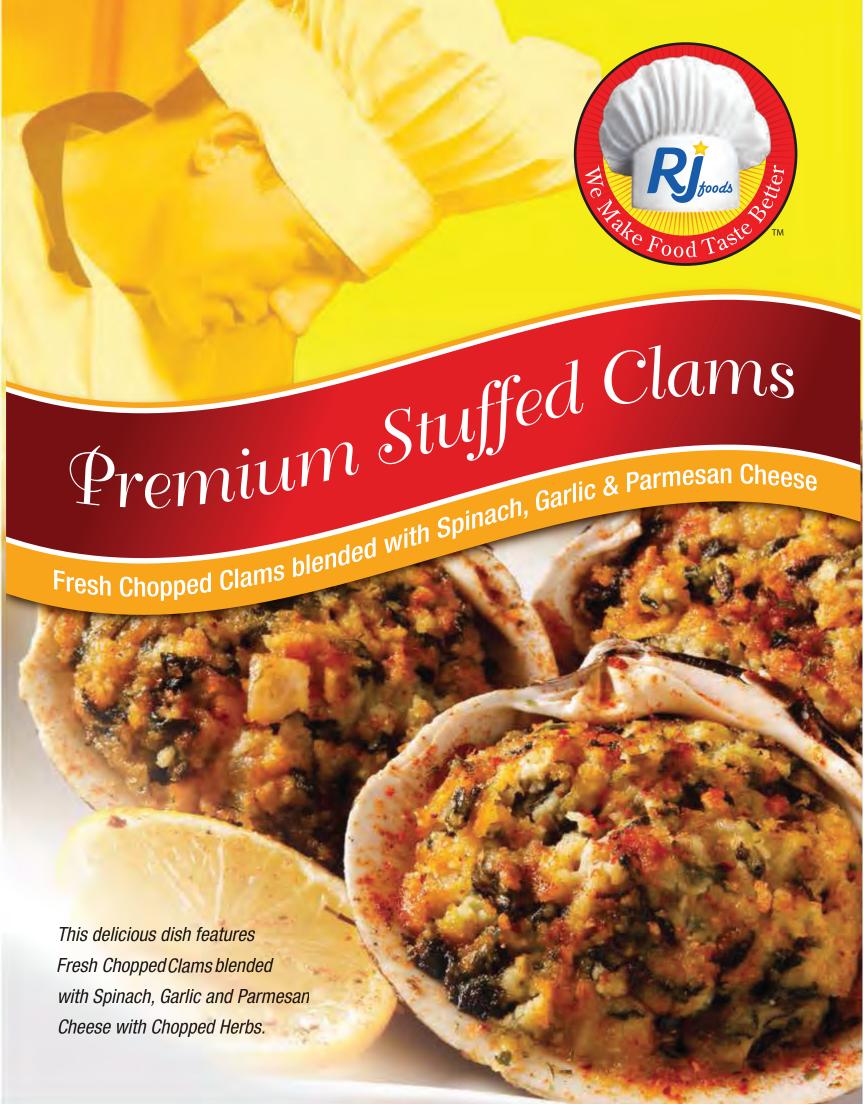

# Premium Stuffed Clams

Ingredients: Water, Spinach, Onion, Celery, Enriched Wheat Flour (bleached wheat flour, malted barley flour, niacin, reduced iron, potassium bromate, thiamine mononitrate, riboflavin, enzyme, folic acid), Mayonnaise (canola and/or soybean oil, water, eggs, high fructose corn syrup, salt, vinegar, mustard bran, calcium disodium EDTA), Garlic (garlic, water, soy oil, phosphoric acid), Clams ( clams, clam juice, salt, sodium tripolyphosphate, carrageenan, calcium disodium EDTA), Parmesan Cheese (pasteurized part-skim cow's milk, cheese culture, salt, enzymes, powdered cellulose [anti-caking agent]), Soy Oil, Panko (wheat flour, sugar, yeast, soybean oil, salt), Clam Base (cooked clams with natural juices, salt, butter[cream, salt], yeast extract, maltodextrin [from corn], modified corn starch, dehydrated potatoes, natural flavoring, onion powder, potato starch, disodium inosinate, and disodium quanylate), and Clam Broth (dehydrated clam broth, maltodextrin)

## Food Service

Premium Stuffed Clams